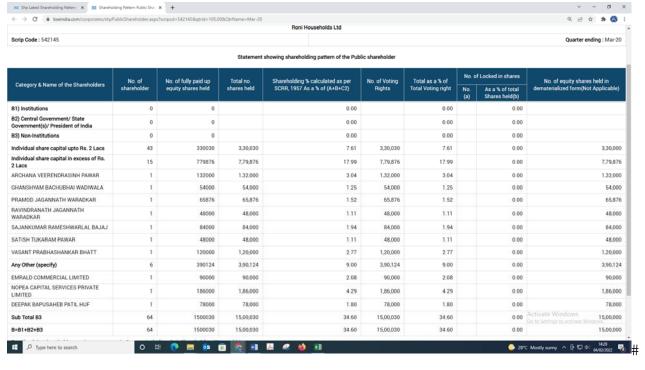

## Statement showing shareholding pattern of the Promoter and Promoter Group

| Category of shareholder               | Entity<br>Type | Nos. of<br>shareholders | No. of fully paid up equity<br>shares held | Total nos. shares<br>held | Shareholding as a % of total no. of shares (calculated as per | Number of Locked in shares |                                   | Number of equity shares held in |
|---------------------------------------|----------------|-------------------------|--------------------------------------------|---------------------------|---------------------------------------------------------------|----------------------------|-----------------------------------|---------------------------------|
|                                       |                |                         |                                            |                           | SCRR, 1957)As a % of (A+B+C2)                                 | No.(a)                     | As a % of total<br>Shares held(b) | dematerialized form             |
| A1) Indian                            |                |                         |                                            |                           | 0.00                                                          |                            | 0.00                              |                                 |
| Individuals/Hindu undivided<br>Family |                | 2                       | 28,35,896                                  | 28,35,896                 | 65.40                                                         | 8,80,000                   | 31.03                             | 28,35,896                       |
| HARISH MANOHAR<br>SIRWANI             |                | 1                       | 17,50,246                                  | 17,50,246                 | 40.37                                                         | 4,60,000                   | 26.28                             | 17,50,246                       |
| NIDHI HARISH SIRWANI                  |                | 1                       | 10,85,650                                  | 10,85,650                 | 25.04                                                         | 4,20,000                   | 38.69                             | 10,85,650                       |
| Any Other (specify)                   |                | 2                       | 20                                         | 20                        | 0.00                                                          |                            | 0.00                              | 20                              |
| MANOHAR ASANDAS<br>SIRWANI            |                | 1                       | 10                                         | 10                        | 0.00                                                          |                            | 0.00                              | 10                              |
| RAJANI MANOHARLAL<br>SIRWANI          |                | 1                       | 10                                         | 10                        | 0.00                                                          |                            | 0.00                              | 10                              |
| Sub Total A1                          |                | 4                       | 28,35,916                                  | 28,35,916                 | 65.40                                                         | 8,80,000                   | 31.03                             | 28,35,916                       |
| A2) Foreign                           |                |                         |                                            |                           | 0.00                                                          |                            | 0.00                              |                                 |
| A=A1+A2                               |                | 4                       | 28,35,916                                  | 28,35,916                 | 65.40                                                         | 8,80,000                   | 31.03                             | 28,35,916                       |