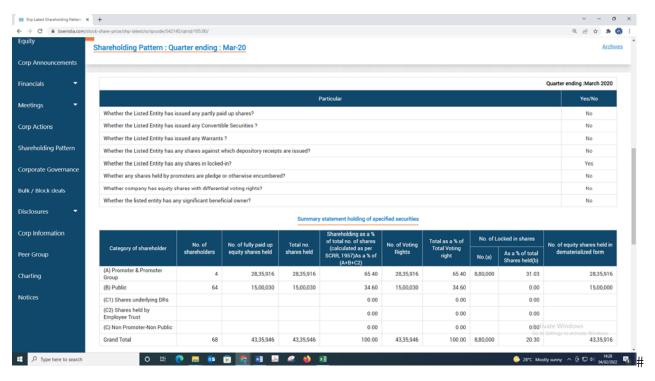

## Statement showing shareholding pattern of the Promoter and Promoter Group

| Category of shareholder               | Entity<br>Type | Nos. of<br>shareholders | No. of fully paid up equity<br>shares held | Total nos. shares<br>held | Shareholding as a % of total no. of shares (calculated as per | Number of Locked in shares |                                   | Number of equity shares held in |
|---------------------------------------|----------------|-------------------------|--------------------------------------------|---------------------------|---------------------------------------------------------------|----------------------------|-----------------------------------|---------------------------------|
|                                       |                |                         |                                            |                           | SCRR, 1957)As a % of (A+B+C2)                                 | No.(a)                     | As a % of total<br>Shares held(b) | dematerialized form             |
| A1) Indian                            |                |                         |                                            |                           | 0.00                                                          |                            | 0.00                              |                                 |
| Individuals/Hindu undivided<br>Family |                | 2                       | 28,35,896                                  | 28,35,896                 | 65.40                                                         | 8,80,000                   | 31.03                             | 28,35,896                       |
| HARISH MANOHAR<br>SIRWANI             |                | 1                       | 17,50,246                                  | 17,50,246                 | 40.37                                                         | 4,60,000                   | 26.28                             | 17,50,246                       |
| NIDHI HARISH SIRWANI                  |                | 1                       | 10,85,650                                  | 10,85,650                 | 25.04                                                         | 4,20,000                   | 38.69                             | 10,85,650                       |
| Any Other (specify)                   |                | 2                       | 20                                         | 20                        | 0.00                                                          |                            | 0.00                              | 20                              |
| MANOHAR ASANDAS<br>SIRWANI            |                | 1                       | 10                                         | 10                        | 0.00                                                          |                            | 0.00                              | 10                              |
| RAJANI MANOHARLAL<br>SIRWANI          |                | 1                       | 10                                         | 10                        | 0.00                                                          |                            | 0.00                              | 10                              |
| Sub Total A1                          |                | 4                       | 28,35,916                                  | 28,35,916                 | 65.40                                                         | 8,80,000                   | 31.03                             | 28,35,916                       |
| A2) Foreign                           |                |                         |                                            |                           | 0.00                                                          |                            | 0.00                              |                                 |
| A=A1+A2                               |                | 4                       | 28,35,916                                  | 28,35,916                 | 65.40                                                         | 8,80,000                   | 31.03                             | 28,35,916                       |