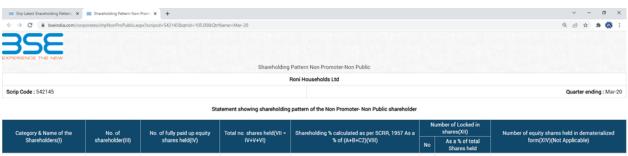

O # 🙋 🛗 🔯 🖫 🌇 🗷 🚨 🪜 🐞 🖼

#

#

| Category & Name of the<br>Shareholders(I) | No. of<br>shareholder(III) | No. of fully paid up equity<br>shares held(IV)                     | Total no. shares held(VII =<br>IV+V+VI) | Shareholding % calculated as per SCRR, 1957 As a % of (A+B+C2)(VIII) | Number of Locked in<br>shares(XII) |                                | Number of equity shares held in dematerialized       |
|-------------------------------------------|----------------------------|--------------------------------------------------------------------|-----------------------------------------|----------------------------------------------------------------------|------------------------------------|--------------------------------|------------------------------------------------------|
|                                           |                            |                                                                    |                                         |                                                                      | No                                 | As a % of total<br>Shares held | form(XIV)(Not Applicable)                            |
| C1) Custodian/DR Holder                   | 0                          | 0                                                                  |                                         | 0.00                                                                 |                                    | 0.00                           |                                                      |
| C2) Employee Benefit Trust                | 0                          | 0                                                                  |                                         | 0.00                                                                 |                                    | 0.00                           |                                                      |
|                                           | isclose name of all holde  | ers holding more than 1% of total is, the same may be disclosed in |                                         | extent information available.                                        |                                    |                                |                                                      |
|                                           |                            |                                                                    |                                         |                                                                      |                                    |                                | Activate Windows Go to Settings to activate Windows. |