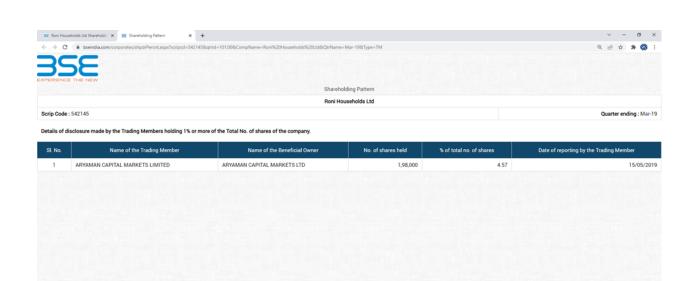

## Statement showing shareholding pattern of the Public shareholder

| Category & Name of the Shareholders                                                                                                  | No. of<br>shareholder | No. of fully paid up<br>equity shares held | Total no.<br>shares held | Shareholding % calculated as per<br>SCRR, 1957 As a % of (A+B+C2) | No. of Voting<br>Rights | Total as a % of          | No. of Locked in shares |                                   | No. of equity shares held in                            |
|--------------------------------------------------------------------------------------------------------------------------------------|-----------------------|--------------------------------------------|--------------------------|-------------------------------------------------------------------|-------------------------|--------------------------|-------------------------|-----------------------------------|---------------------------------------------------------|
|                                                                                                                                      |                       |                                            |                          |                                                                   |                         | Total Voting right       | No.<br>(a)              | As a % of total<br>Shares held(b) | dematerialized form(Not Applicable)                     |
| B1) Institutions                                                                                                                     | 0                     | 0                                          |                          | 0.00                                                              |                         | 0.00                     |                         | 0.00                              |                                                         |
| B2) Central Government/ State<br>Government(s)/ President of India                                                                   | 0                     | 0                                          |                          | 0.00                                                              |                         | 0.00                     |                         | 0.00                              |                                                         |
| B3) Non-Institutions                                                                                                                 | 0                     | 0                                          |                          | 0.00                                                              |                         | 0.00                     |                         | 0.00                              |                                                         |
| Individual share capital upto Rs. 2 Lacs                                                                                             | 16                    | 96030                                      | 96,030                   | 2.21                                                              | 96,030                  | 2.21                     | 30                      | 0.03                              | 96,00                                                   |
| Individual share capital in excess of Rs.<br>2 Lacs                                                                                  | 5                     | 564000                                     | 5,64,000                 | 13.01                                                             | 5,64,000                | 13.01                    |                         | 0.00                              | 5,64,00                                                 |
| Any Other (specify)                                                                                                                  | 7                     | 840000                                     | 8,40,000                 | 19.37                                                             | 8,40,000                | 19.37                    |                         | 0.00                              | 8,40,00                                                 |
| Bodies Corporate                                                                                                                     | 6                     | 834000                                     | 8,34,000                 | 19.23                                                             | 8,34,000                | 19.23                    |                         | 0.00                              | 8,34,00                                                 |
| Clearing Members                                                                                                                     | 1                     | 6000                                       | 6,000                    | 0.14                                                              | 6,000                   | 0.14                     |                         | 0.00                              | 6,00                                                    |
| Sub Total B3                                                                                                                         | 28                    | 1500030                                    | 15,00,030                | 34.60                                                             | 15,00,030               | 34.60                    | 30                      | 0.00                              | 15,00,00                                                |
| B=B1+B2+B3                                                                                                                           | 28                    | 1500030                                    | 15,00,030                | 34.60                                                             | 15,00,030               | 34.60                    | 30                      | 0.00                              | 15,00,000                                               |
| Details of the shareholders acting as pers                                                                                           | ons in Concert incl   | uding their Shareholding (N                | lo. and %):              |                                                                   |                         |                          |                         |                                   |                                                         |
| Details of Shares which remain unclaimed                                                                                             | I may be given here   | along with details such as                 | number of shareh         | olders, outstanding shares held in demat/u                        | unclaimed suspens       | se account, voting right | s which                 | are frozen etc.                   |                                                         |
| Note (1) PAN would not be displayed on websit (2) The above format needs to disclose na (3) W.r.t. the information pertaining to Dep | me of all holders h   | olding more than 1% of tot                 |                          | s<br>olumns to the extent information available,                  | p-                      |                          |                         |                                   | activate Windows<br>to to Settings to activate Windows. |