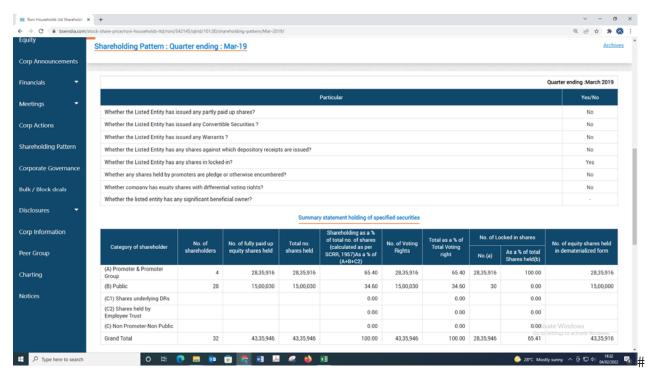

## Statement showing shareholding pattern of the Promoter and Promoter Group

| Category of shareholder Entity Type   | Entity | Nos. of     | No. of fully paid up equity | Total nos. shares             | Shareholding as a % of total no. of shares (calculated as per | Number                            | of Locked in shares | Number of equity shares held in |
|---------------------------------------|--------|-------------|-----------------------------|-------------------------------|---------------------------------------------------------------|-----------------------------------|---------------------|---------------------------------|
|                                       |        | shares held | held                        | SCRR, 1957)As a % of (A+B+C2) | No.(a)                                                        | As a % of total<br>Shares held(b) | dematerialized form |                                 |
| A1) Indian                            |        |             |                             |                               | 0.00                                                          |                                   | 0.00                |                                 |
| Individuals/Hindu undivided<br>Family |        | 2           | 28,35,896                   | 28,35,896                     | 65.40                                                         | 28,35,896                         | 100.00              | 28,35,896                       |
| HARISH MANOHAR<br>SIRWANI             |        | 1           | 17,50,246                   | 17,50,246                     | 40.37                                                         | 17,50,246                         | 100.00              | 17,50,246                       |
| NIDHI HARISH SIRWANI                  |        | 1           | 10,85,650                   | 10,85,650                     | 25.04                                                         | 10,85,650                         | 100.00              | 10,85,650                       |
| Any Other (specify)                   |        | 2           | 20                          | 20                            | 0.00                                                          | 20                                | 100.00              | 20                              |
| MANOHAR ASANDAS<br>SIRWANI            |        | 1           | 10                          | 10                            | 0.00                                                          | 10                                | 100.00              | 10                              |
| RAJANI MANOHARLAL<br>SIRWANI          |        | 1           | 10                          | 10                            | 0.00                                                          | 10                                | 100.00              | 10                              |
| Sub Total A1                          |        | 4           | 28,35,916                   | 28,35,916                     | 65.40                                                         | 28,35,916                         | 100.00              | 28,35,916                       |
| A2) Foreign                           |        |             |                             |                               | 0.00                                                          |                                   | 0.00                |                                 |
| A=A1+A2                               |        | 4           | 28,35,916                   | 28,35,916                     | 65.40                                                         | 28,35,916                         | 100.00              | 28,35,916                       |